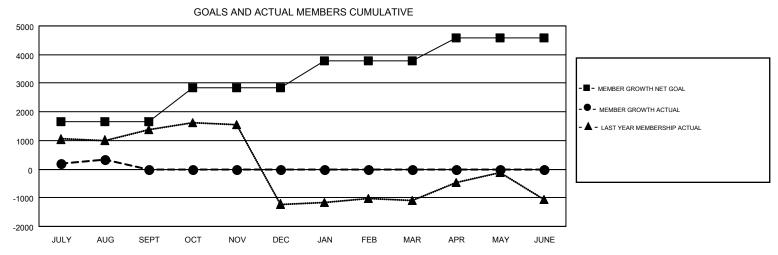

## GMT MONTHLY MEMBERSHIP PROGRESS REPORT

Results as of: 8/31/2019

**LOCATION: INDIA** 

Multiple District 322

**OPEN** 

GMT CA 6

|               | Club          | s           |               | Members  RESULTS FOR 2019-2020 |                           |                         |                                                    |  |
|---------------|---------------|-------------|---------------|--------------------------------|---------------------------|-------------------------|----------------------------------------------------|--|
|               | RESULTS FOR   | R 2019-2020 |               |                                |                           |                         |                                                    |  |
| QUARTER       | NEW CLUB GOAL | NEW CLUBS   | DROPPED CLUBS | QUARTER                        | MEMBER GROWTH NET<br>GOAL | MEMBER GROWTH<br>ACTUAL | DROPPED<br>MEMBERS ACTUAL<br>(including transfers) |  |
| JULY/AUG/SEPT | 57            | 36          | 12            | JULY/AUG/SEPT                  | 1650                      | 1,404                   | 992                                                |  |
| OCT/NOV/DEC   | 28            | 0           | 0             | OCT/NOV/DEC                    | 1180                      | 0                       | 0                                                  |  |
| JAN/FEB/MAR   | 21            | 0           | 0             | JAN/FEB/MAR                    | 950                       | 0                       | 0                                                  |  |
| APR/MAY/JUNE  | 12            | 0           | 0             | APR/MAY/JUNE                   | 795                       | 0                       | 0                                                  |  |