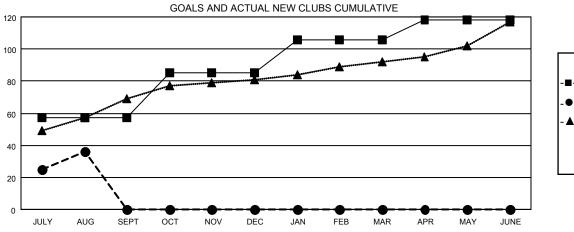

## GMT MONTHLY MEMBERSHIP PROGRESS REPORT

Results as of: 8/31/2019

**LOCATION: INDIA** 

Multiple District 322

**OPEN** 

GMT CA 6

|               | Club          | s           |               | Members  RESULTS FOR 2019-2020 |                           |                         |                                                    |  |
|---------------|---------------|-------------|---------------|--------------------------------|---------------------------|-------------------------|----------------------------------------------------|--|
|               | RESULTS FOR   | R 2019-2020 |               |                                |                           |                         |                                                    |  |
| QUARTER       | NEW CLUB GOAL | NEW CLUBS   | DROPPED CLUBS | QUARTER                        | MEMBER GROWTH NET<br>GOAL | MEMBER GROWTH<br>ACTUAL | DROPPED<br>MEMBERS ACTUAL<br>(including transfers) |  |
| JULY/AUG/SEPT | 57            | 36          | 12            | JULY/AUG/SEPT                  | 1650                      | 1,404                   | 992                                                |  |
| OCT/NOV/DEC   | 28            | 0           | 0             | OCT/NOV/DEC                    | 1180                      | 0                       | 0                                                  |  |
| JAN/FEB/MAR   | 21            | 0           | 0             | JAN/FEB/MAR                    | 950                       | 0                       | 0                                                  |  |
| APR/MAY/JUNE  | 12            | 0           | 0             | APR/MAY/JUNE                   | 795                       | 0                       | 0                                                  |  |